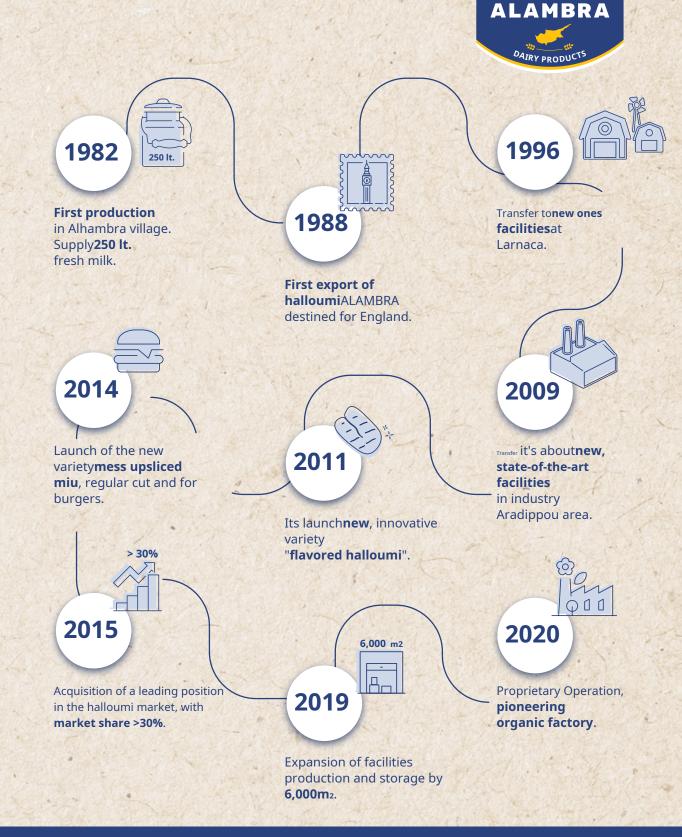

# Historical Flashback

The course of more than 39 years of a highly successful Cypriot company

In April 1982, a shipment of 250 liters of milk arrived in the village of Alhambra, changing the face of the Cypriot dairy industry forever. The Petrou family, known for the creation of traditional dairy products, decided then to officially introduce their creations to the market under the trade name ALAMBRA, using the authentic, traditional recipes of Grandma Kakoulos.

The success of its products was so great from the very first stages, since only 6 years after its establishment, the company carried out its first halloumi export to England. In 1996, the company is forced to move to new facilities in Larnaca and in March 2009, due to increased production volume, it moves again to a state-of-the-art factory with an area of 11,000m<sub>2</sub>, applying FSSC 22000 (Grade A), IFS (Higher Level) and BRC (Higher Level) standards.

In addition, based on authentic family recipes, the company proceeded to create a series of products under the brand name "GRANDMA", offering consumers a real journey through time, while at the same time it began to cover even the most demanding nutritional needs of the modern consumer, importing flavors from the global market and making them available in the local market, through the company's state-of-the-art distribution center.

Today, the company occupies a leading position in the halloumi market and employs more than 200 highly qualified people, thus maintaining more than 35% of the total production in Cyprus. Finally, its long history allows it to proudly export the traditional ALAMBRA halloumi to more than 40 countries worldwide.