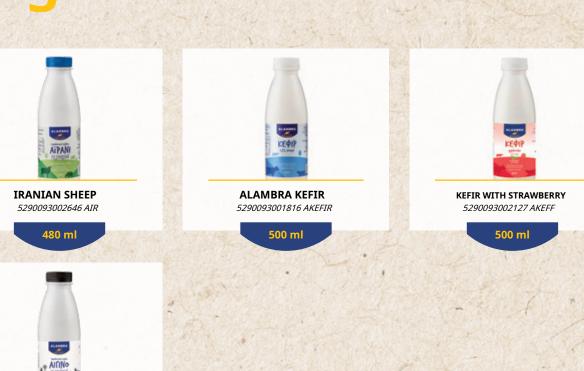

# Category: Yogurt drinks

HIGH PASTEURIZATION MILK 1.5% FAT 5290093001749 AML

1Lt

**AEGINO MILK** 1.7% FAT 5290093001762 AGML

**ORGANIC SHEEP MILK** COMPLETE 5290093002004 ASMB

**HIGH PASTEURIZATION MILK** 5290093001731 AMF

**AEGINO MILK** 3.5% FAT *5290093001755 AGMF* 

1Lt

**ALAMBRA** 

ORGANIC EGINO MILK 3.4% FAT 5290093001991 AGMFB